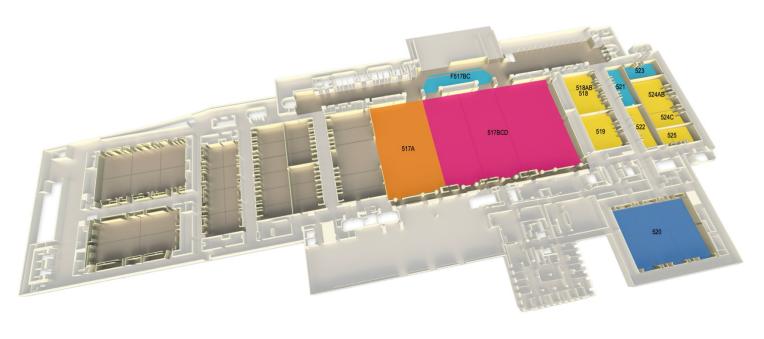

#### Venue Details and Floor Plan

The Palais des congrès de Montréal offers a <u>virtual tour of the facility</u>. SpaceOps 2025 will take place mainly on Level 5 within the spaces marked below.

Exhibition and Electronic Presentations (2,952 m² / 31,774 sq.ft. / up to 153 9m² booths)

Oral Presentations (5) (from 165 ppl to 440 ppl in theater style) Plenary sessions (1,260 m² / 13,560 sq.ft. / up to 1,400 in theater style)

Overflow Meal / Lounge / Various

Offices / Speaker Ready Room